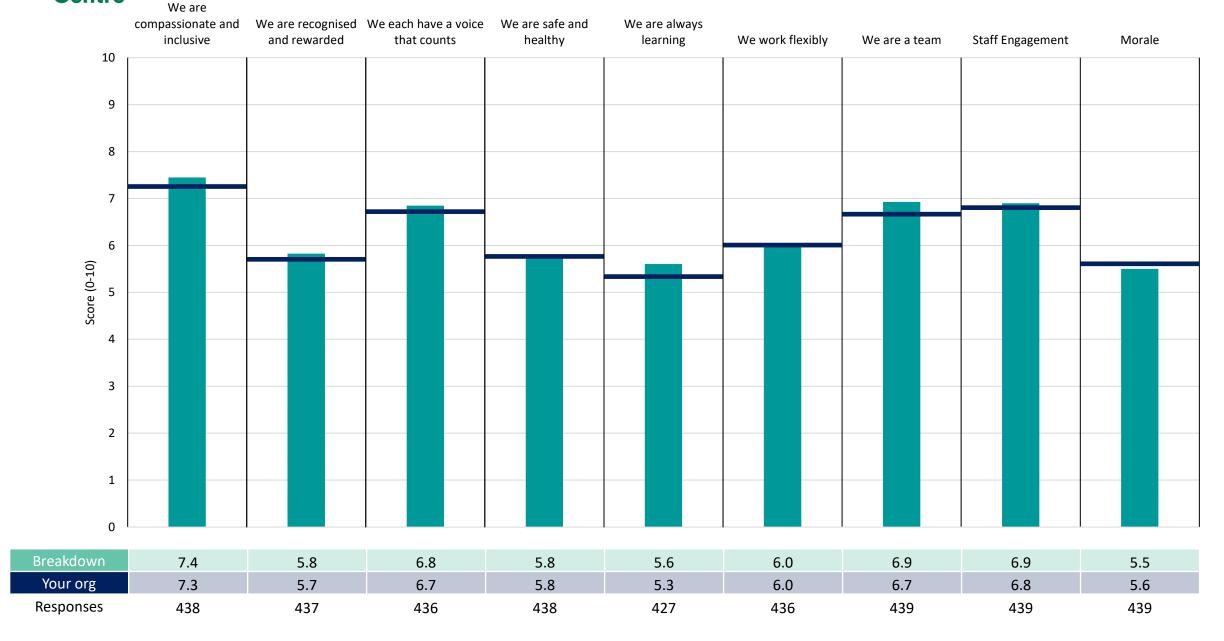

#### 153 Medical Care Group

#### **Key features**

Breakdown type and breakdown name are specified in the header.

Breakdown results are presented in the context of the (unweighted) organisation average ('Your org'), so it is easy to tell if a directorate is performing better or worse than the organisation average. For all People Promise element and theme results, a higher score is a better result than a lower score

The number of responses feeding into each measures and sub-scores for the given breakdown is specified below the table containing the directorate and trust scores.

! Note: when there are less than 11 responses in a group, results are suppressed to protect staff confidentiality, for some organisations this could mean that all breakdown results are suppressed.