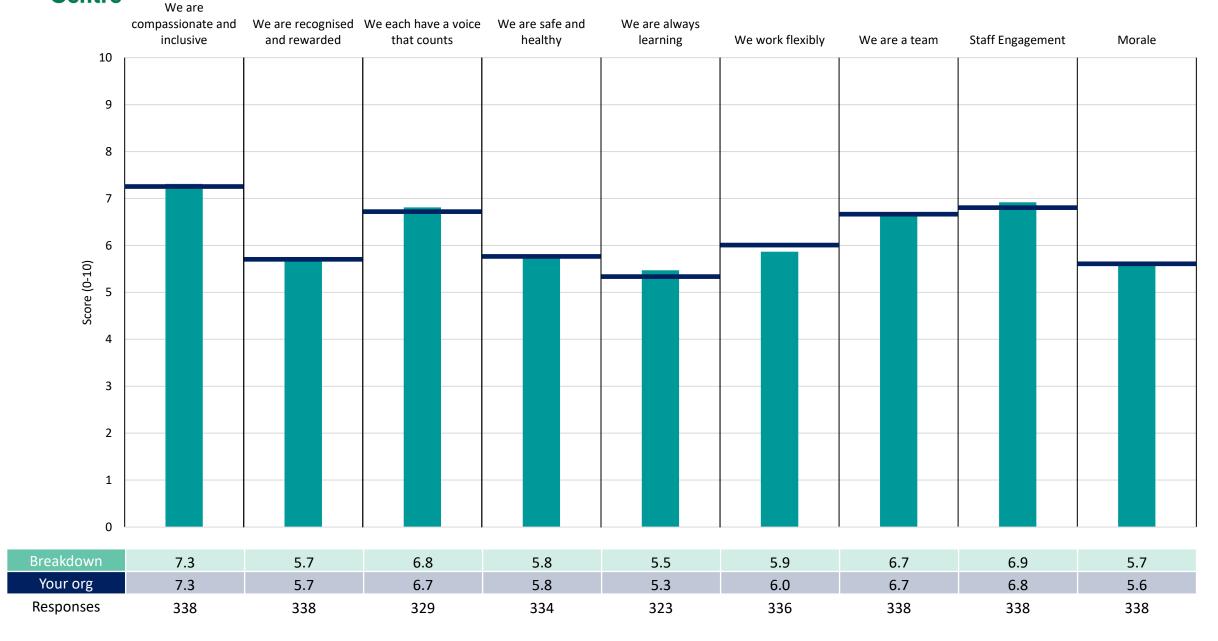

#### 153 Corporate

This directorate report for University Hospitals Dorset NHS Trust contains results by breakdown for People Promise element and theme results from the 2022 NHS Staff Survey. These results are compared to the unweighted average for your organisation.

#### **Key features**

Breakdown type and breakdown name are specified in the header.

Breakdown results are presented in the context of the (unweighted) organisation average ('Your org'), so it is easy to tell if a directorate is performing better or worse than the organisation average. For all People Promise element and theme results, a higher score is a better result than a lower score