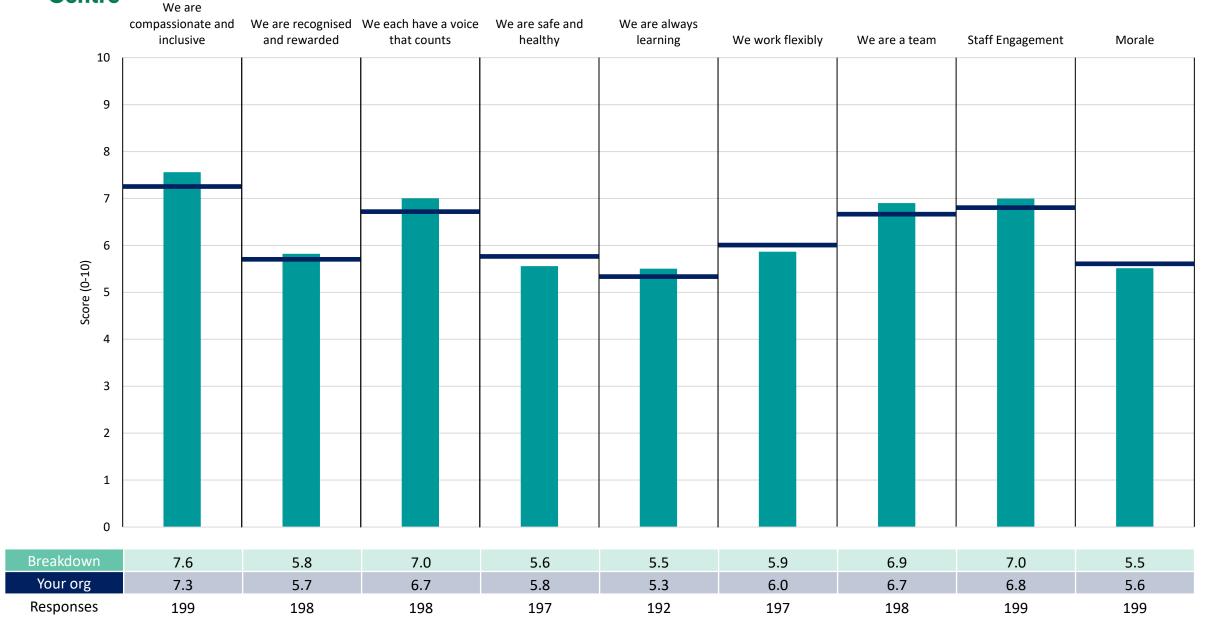

This directorate report for University Hospitals Dorset NHS Trust contains results by breakdown for People Promise element and theme results from the 2022 NHS Staff Survey. These results are compared to the unweighted average for your organisation.

**Please note:** It is possible that there are differences between the 'Your org' scores reported in this directorate report and those in the benchmark report. This is because the results in the benchmark report are weighted to allow for fair comparisons between organisations of a similar type. However, in this report comparisons are made within your organisation so the unweighted organisation result is a more appropriate point of comparison.

#### **Key features**

Breakdown type and breakdown name are specified in the header.

Breakdown results are presented in the context of the (unweighted) organisation average ('Your org'), so it is easy to tell if a directorate is performing better or worse than the organisation average. For all People Promise element and theme results, a higher score is a better result than a lower score

The number of responses feeding into each measures and sub-scores for the given breakdown is specified below the table containing the directorate and trust scores.

! Note: when there are less than 11 responses in a group, results are suppressed to protect staff confidentiality, for some organisations this could mean that all breakdown results are suppressed.