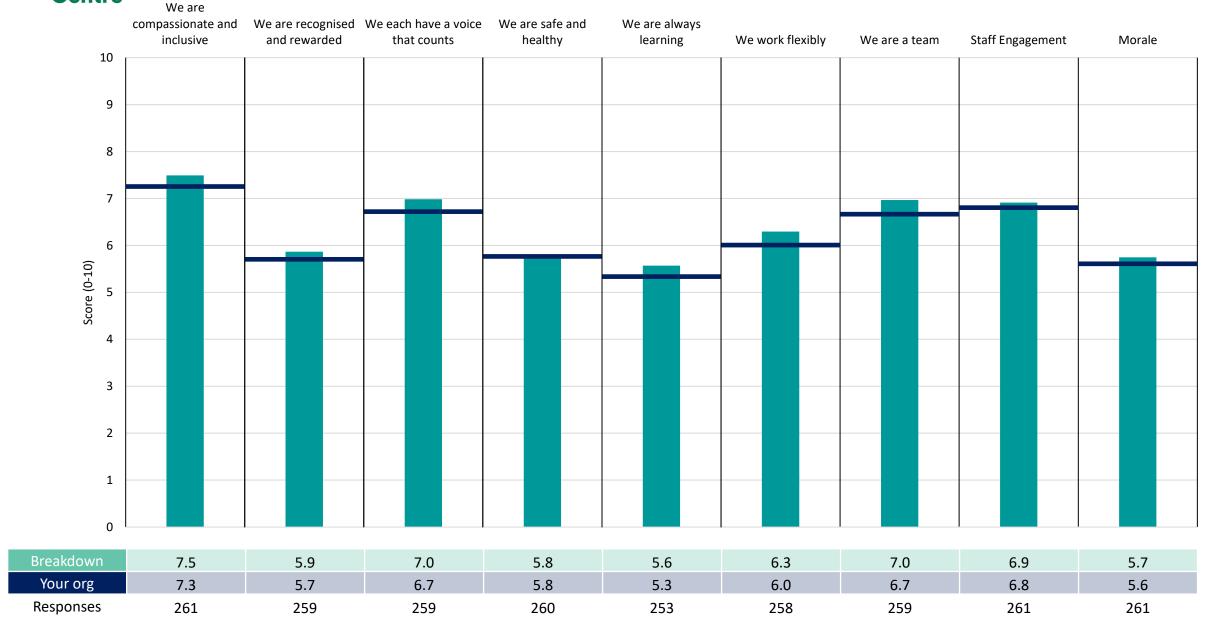

#### 153 Corporate

#### **Key features**

Breakdown type and breakdown name are specified in the header.

Breakdown results are presented in the context of the (unweighted) organisation average ('Your org'), so it is easy to tell if a directorate is performing better or worse than the organisation average. For all People Promise element and theme results, a higher score is a better result than a lower score

The number of responses feeding into each measures and sub-scores for the given breakdown is specified below the table containing the directorate and trust scores.

! Note: when there are less than 11 responses in a group, results are suppressed to protect staff confidentiality, for some organisations this could mean that all breakdown results are suppressed.