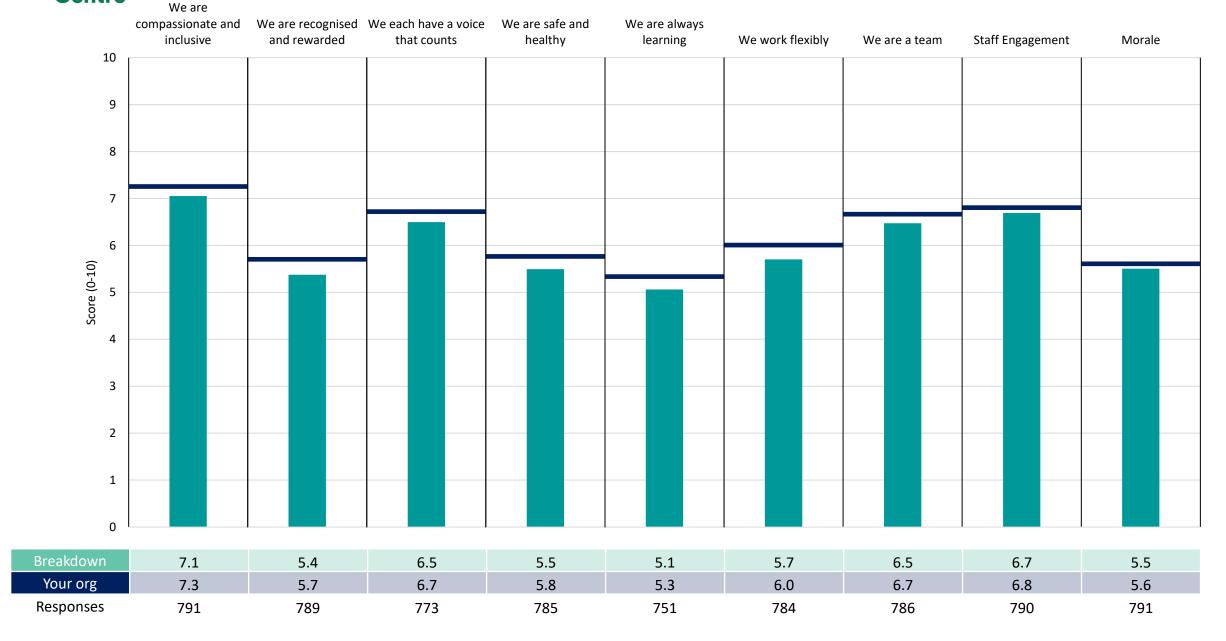

#### 153 Medical Care Group

#### **Key features**

Breakdown type and breakdown name are specified in the header.

Breakdown results are presented in the context of the (unweighted) organisation average ('Your org'), so it is easy to tell if a directorate is performing better or worse than the organisation average. For all People Promise element and theme results, a higher score is a better result than a lower score

The number of responses feeding into each measures and sub-scores for the given breakdown is specified below the table containing the directorate and trust scores.

! Note: when there are less than 11 responses in a group, results are suppressed to protect staff confidentiality, for some organisations this could mean that all breakdown results are suppressed.