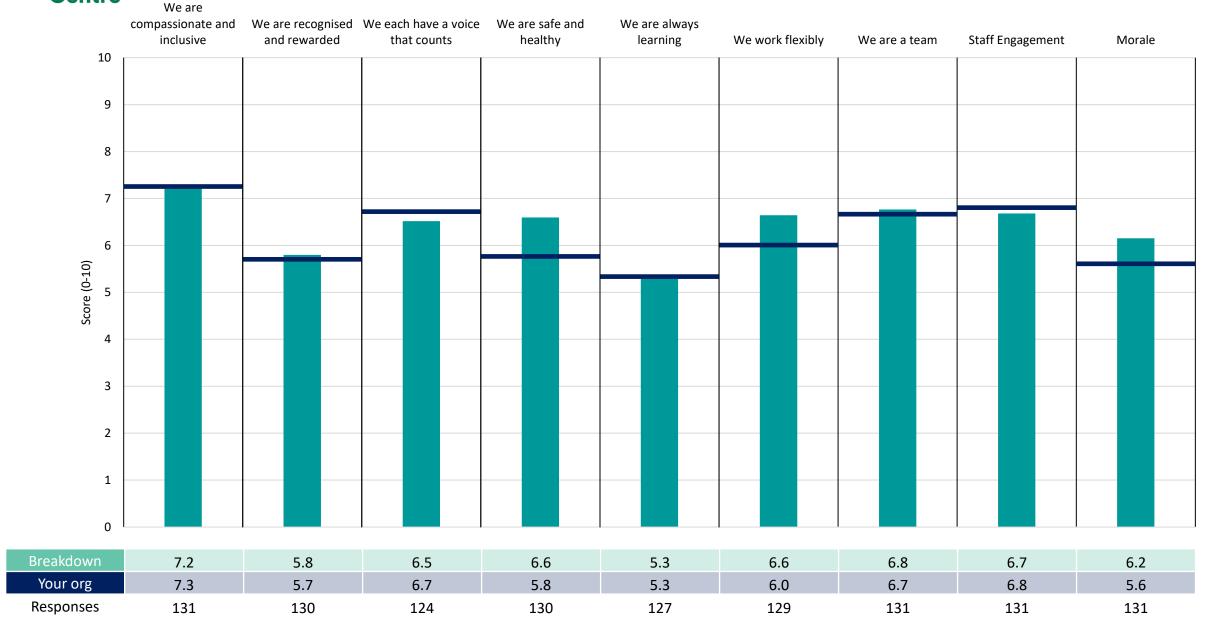

#### 153 Specialties Care Group

#### **Key features**

Breakdown type and breakdown name are specified in the header.

Breakdown results are presented in the context of the (unweighted) organisation average ('Your org'), so it is easy to tell if a directorate is performing better or worse than the organisation average. For all People Promise element and theme results, a higher score is a better result than a lower score

The number of responses feeding into each measures and sub-scores for the given breakdown is specified below the table containing the directorate and trust scores.

! Note: when there are less than 11 responses in a group, results are suppressed to protect staff confidentiality, for some organisations this could mean that all breakdown results are suppressed.