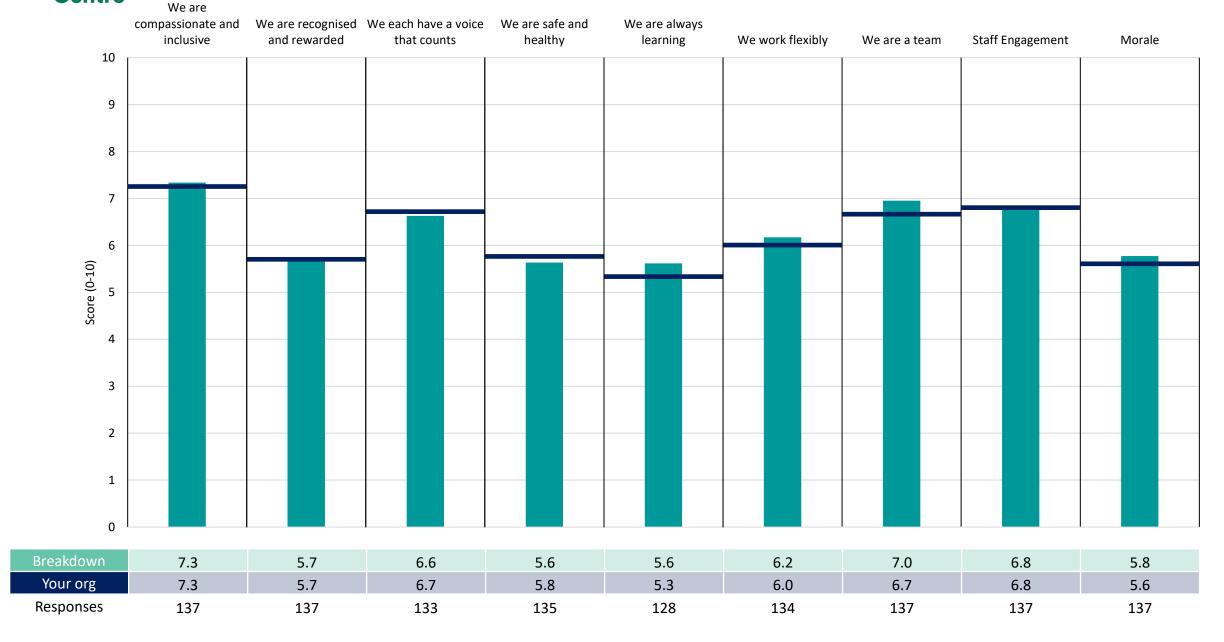

## **153 Operations**

#### **Key features**

Breakdown type and breakdown name are specified in the header.

Breakdown results are presented in the context of the (unweighted) organisation average ('Your org'), so it is easy to tell if a directorate is performing better or worse than the organisation average. For all People Promise element and theme results, a higher score is a better result than a lower score

The number of responses feeding into each measures and sub-scores for the given breakdown is specified below the table containing the directorate and trust scores.

! Note: when there are less than 11 responses in a group, results are suppressed to protect staff confidentiality, for some organisations this could mean that all breakdown results are suppressed.