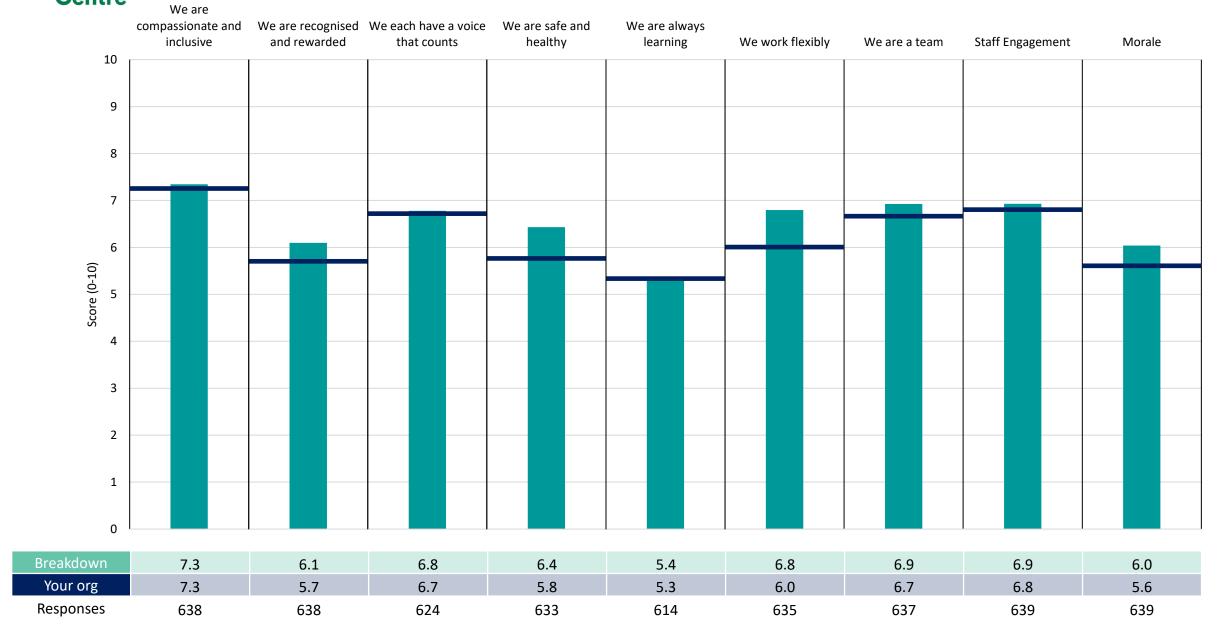

ified in the header.

Breakdown results are presented in the context of the (unweighted) organisation average ('Your org'), so it is easy to tell if a directorate is performing better or worse than the organisation average. For all People Promise element and theme results, a higher score is a better result than a lower score

The number of responses feeding into each measures and sub-scores for the given breakdown is specified below the table containing the directorate and trust scores.



! Note: when there are less than 11 responses in a group, results are suppressed to protect staff confidentiality, for some organisations this could mean that all breakdown results are suppressed.





# **Breakdowns 1**

University Hospitals Dorset NHS Trust 2022 NHS Staff Survey

#### 153 Corporate





#### 153 Medical Care Group





## **153 Operations**







#### 153 Specialties Care Group







## 153 Surgical Care Group









# **Breakdowns 2**

University Hospitals Dorset NHS Trust 2022 NHS Staff Survey



## Acute & Ambulatory Medicine Directorate







#### **Anaesthetics Directorate**







#### **Cancer Care Directorate**







## Cardiology & Renal Directorate







## **Chief Nursing Officer Directorate**







#### Child Health Directorate







## Clinical Site Management Directorate







## **Clinical Support Directorate**







#### **Facilities Directorate**







## Finance and Business Intelligence Directorate







#### Head and Neck Directorate







#### Informatics & IT Directorate







## **Medical Specialties Directorate**







## Older Pe