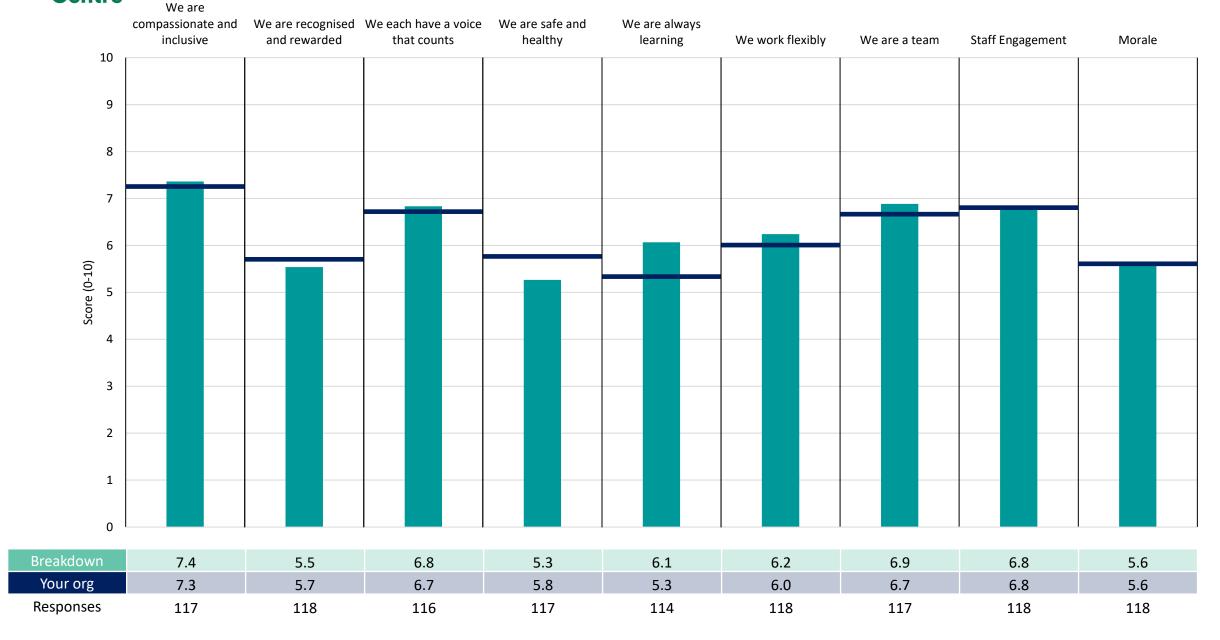

## **153 Operations**

#### **Key features**

Breakdown type and breakdown name are specified in the header.

Breakdown results are presented in the context of the (unweighted) organisation average ('Your org'), so it is easy to tell if a directorate is performing better or worse than the organisation average. For all People Promise element and theme results, a higher score is a better result than a lower score

The number of responses feeding into each measures and sub-scores for the given breakdown is specified below the table containing the directorate and trust scores.

! Note: when there are less than 11 responses in a group, results are suppressed to protect staff confidentiality, for some organisations this could mean that all breakdown results are suppressed.