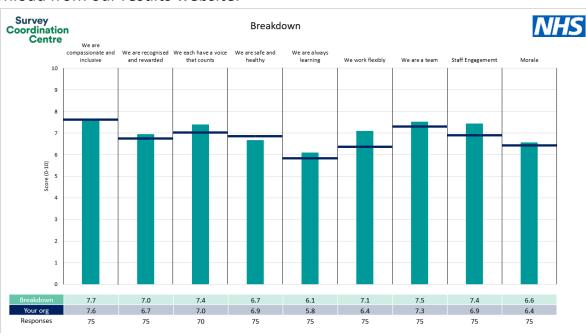

is report were provided and defined by University Hospitals Dorset NHS Trust. Details of how the People Promise element and theme scores were calculated are included in the Technical Document, available to download from our results website.

#### **Key features**

Breakdown type and breakdown name are specified in the header.

Breakdown results are presented in the context of the (unweighted) organisation average ('Your org'), so it is easy to tell if a directorate is performing better or worse than the organisation average. For all People Promise element and theme results, a higher score is a better result than a lower score

The number of responses feeding into each measures and sub-scores for the given breakdown is specified below the table containing the directorate and trust scores.



! Note: when there are less than 11 responses in a group, results are suppressed to protect staff confidentiality, for some organisations this could mean that all breakdown results are suppressed.





# **Breakdowns 1**

University Hospitals Dorset NHS Trust 2022 NHS Staff Survey

#### 153 Corporate





#### 153 Medical Care Group





## **153 Operations**







#### 153 Specialties Care Group







## 153 Surgical Care Group









# **Breakdowns 2**

University Hospitals Dorset NHS Trust 2022 NHS Staff Survey



## Acute & Ambulatory Medicine Directorate







#### **Anaesthetics Directorate**







#### **Cancer Care Directorate**







## Cardiology & Renal Directorate







## **Chief Nursing Officer Directorate**







#### Child Health Directorate







## Clinical Si