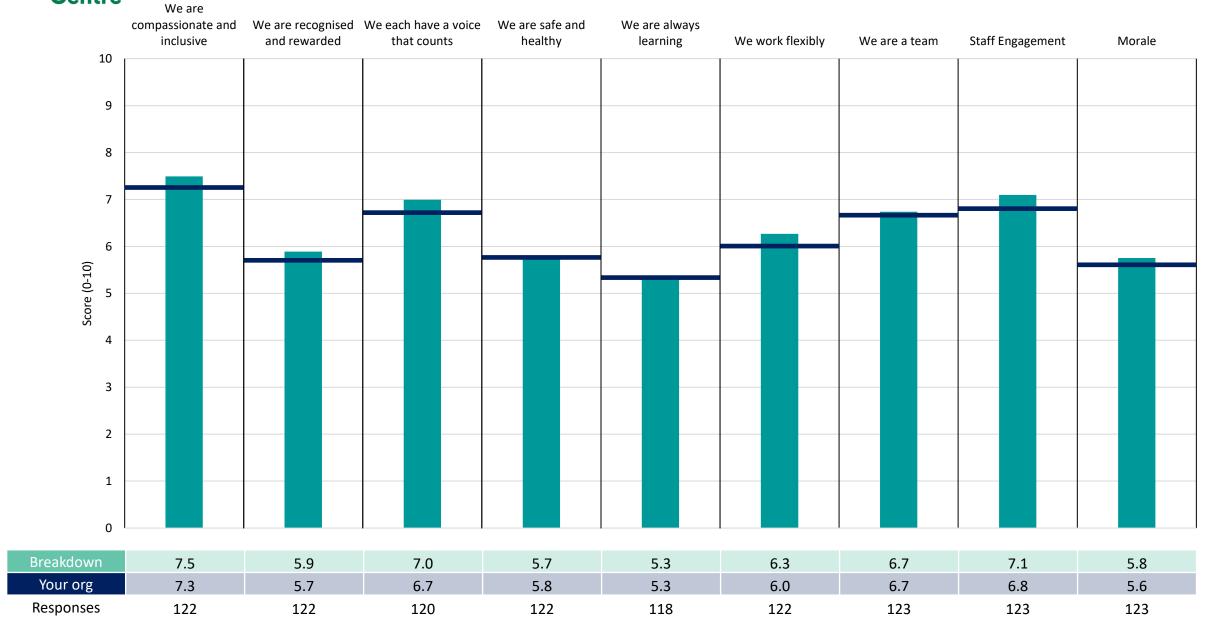

#### 153 Specialties Care Group

#### **Key features**

Breakdown type and breakdown name are specified in the header.

Breakdown results are presented in the context of the (unweighted) organisation average ('Your org'), so it is easy to tell if a directorate is performing better or worse than the organisation average. For all People Promise element and theme results, a higher score is a better result than a lower score

The number of responses feeding into each measures and sub-scores for the given breakdown is specified below the table containing the directorate and trust scores.

! Note: when there are less than 11 responses in a group, results are suppressed to protect staff confidentiality, for some organisations this could mean that all breakdown results are suppressed.