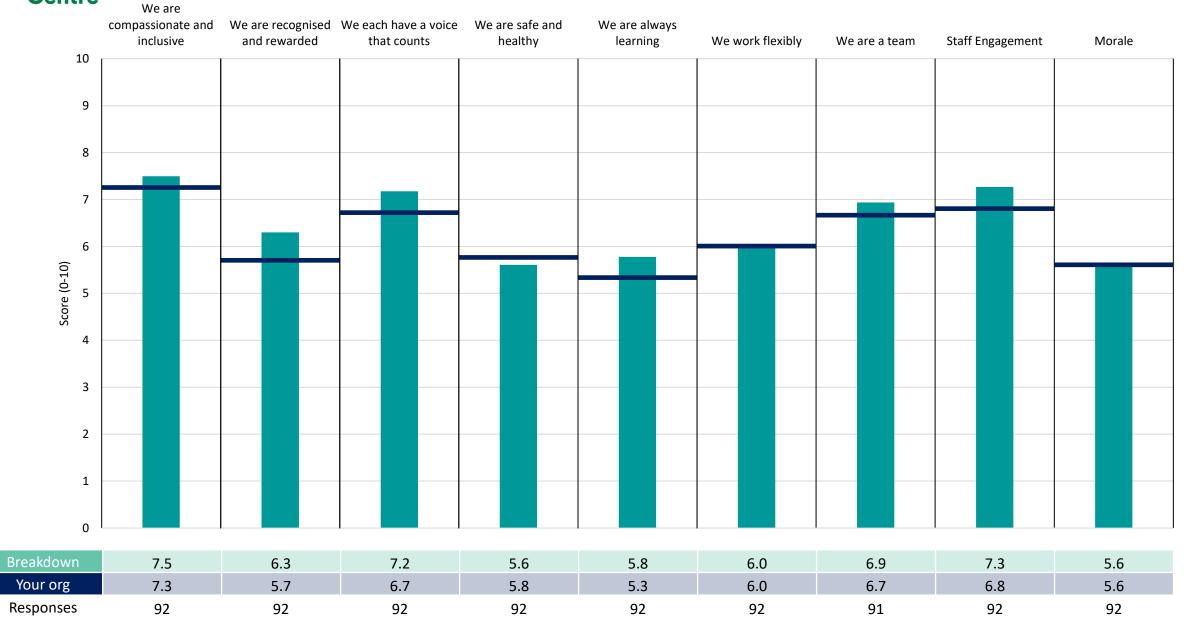

## **153 Operations**

This directorate report for University Hospitals Dorset NHS Trust contains results by breakdown for People Promise element and theme results from the 2022 NHS Staff Survey. These results are compared to the unweighted average for your organisation.

#### **Key features**

Breakdown type and breakdown name are specified in the header.

Breakdown results are presented in the context of the (unweighted) organisation average ('Your org'), so it is easy to tell if a directorate is performing better or worse than the organisation average. For all People Promise element and theme results, a higher score is a better result than a lower score