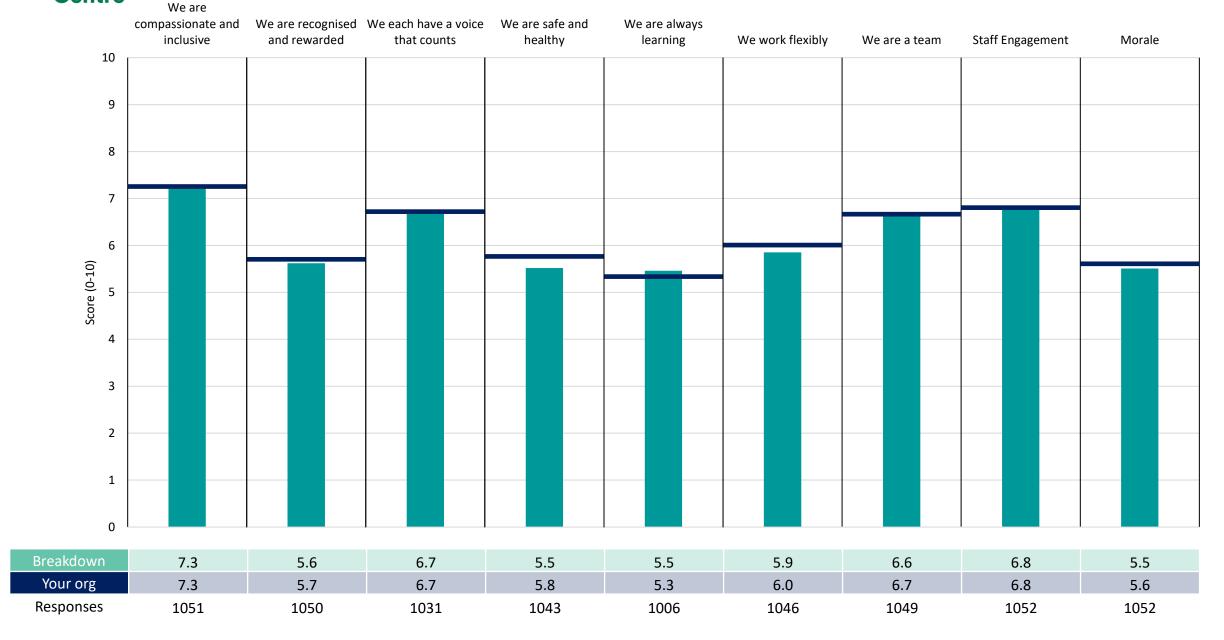

esults are presented in the context of the (unweighted) organisation average ('Your org'), so it is easy to tell if a directorate is performing better or worse than the organisation average. For all People Promise element and theme results, a higher score is a better result than a lower score

The number of responses feeding into each measures and sub-scores for the given breakdown is specified below the table containing the directorate and trust scores.



! Note: when there are less than 11 responses in a group, results are suppressed to protect staff confidentiality, for some organisations this could mean that all breakdown results are suppressed.





# **Breakdowns 1**

University Hospitals Dorset NHS Trust 2022 NHS Staff Survey

#### 153 Corporate





#### 153 Medical Care Group





## **153 Operations**







#### 153 Specialties Care Group







## 153 Surgical Care Group









# **Breakdowns 2**

University Hospitals Dorset NHS Trust 2022 NHS Staff Survey



## Acute & Ambulatory Medicine Directorate







#### **Anaesthetics Directorate**







#### **Cancer Care Directorate**







## Cardiology & Renal Directorate







## **Chief Nursing Officer Directorate**







#### Child Health Directorate







## Clinical Site Management Directorate







## **Clinical Support Directorate**







#### **Facilities Directorate**







## Finance and Business Intelligence Directorate







#### Head and Neck Directorate







#### Informatics & IT Directorate







## **Medical Specialties Directorate**







## Older People Med & Neuro Science Director