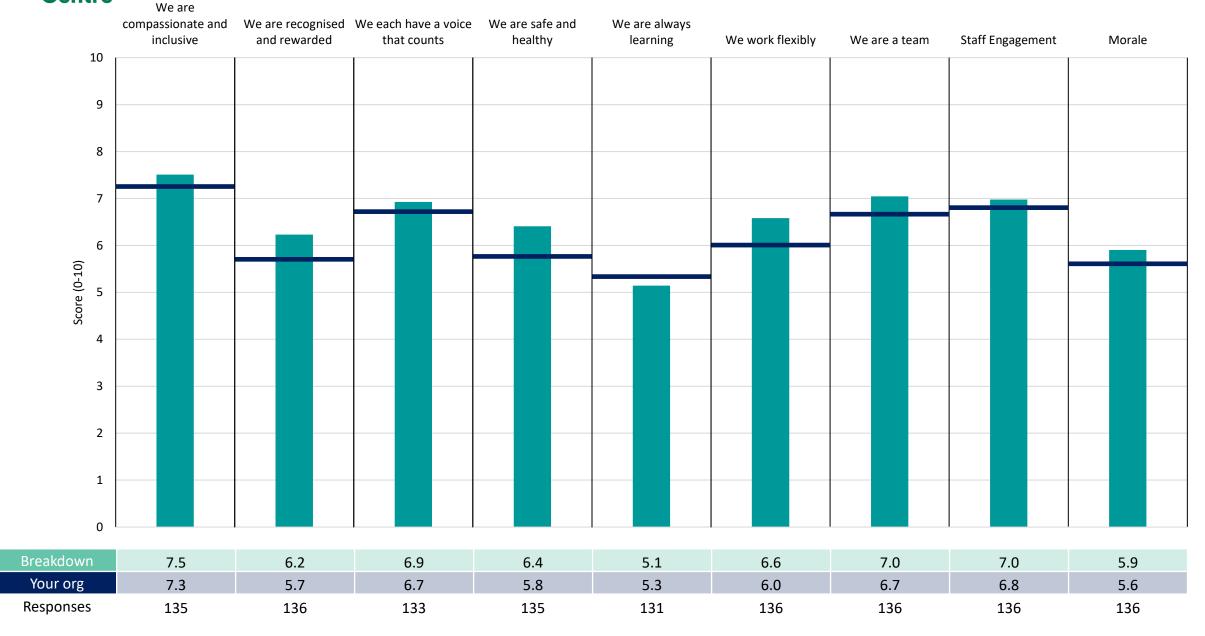

#### 153 Corporate

#### **Key features**

Breakdown type and breakdown name are specified in the header.

Breakdown results are presented in the context of the (unweighted) organisation average ('Your org'), so it is easy to tell if a directorate is performing better or worse than the organisation average. For all People Promise element and theme results, a higher score is a better result than a lower score

The number of responses feeding into each measures and sub-scores for the given breakdown is specified below the table containing the directorate and trust scores.

! Note: when there are less than 11 responses in a group, results are suppressed to protect staff confidentiality, for some organisations this could mean that all breakdown results are suppressed.