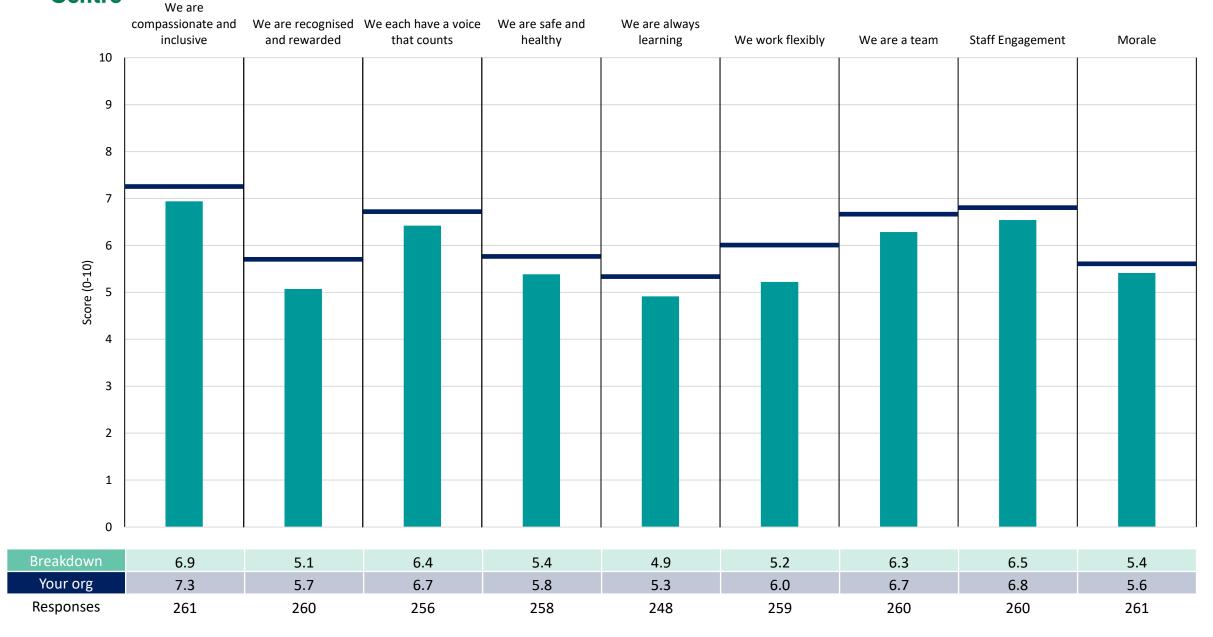

#### 153 Specialties Care Group

#### **Key features**

Breakdown type and breakdown name are specified in the header.

Breakdown results are presented in the context of the (unweighted) organisation average ('Your org'), so it is easy to tell if a directorate is performing better or worse than the organisation average. For all People Promise element and theme results, a higher score is a better result than a lower score

The number of responses feeding into each measures and sub-scores for the given breakdown is specified below the table containing the directorate and trust scores.

! Note: when there are less than 11 responses in a group, results are suppressed to protect staff confidentiality, for some organisations this could mean that all breakdown results are suppressed.