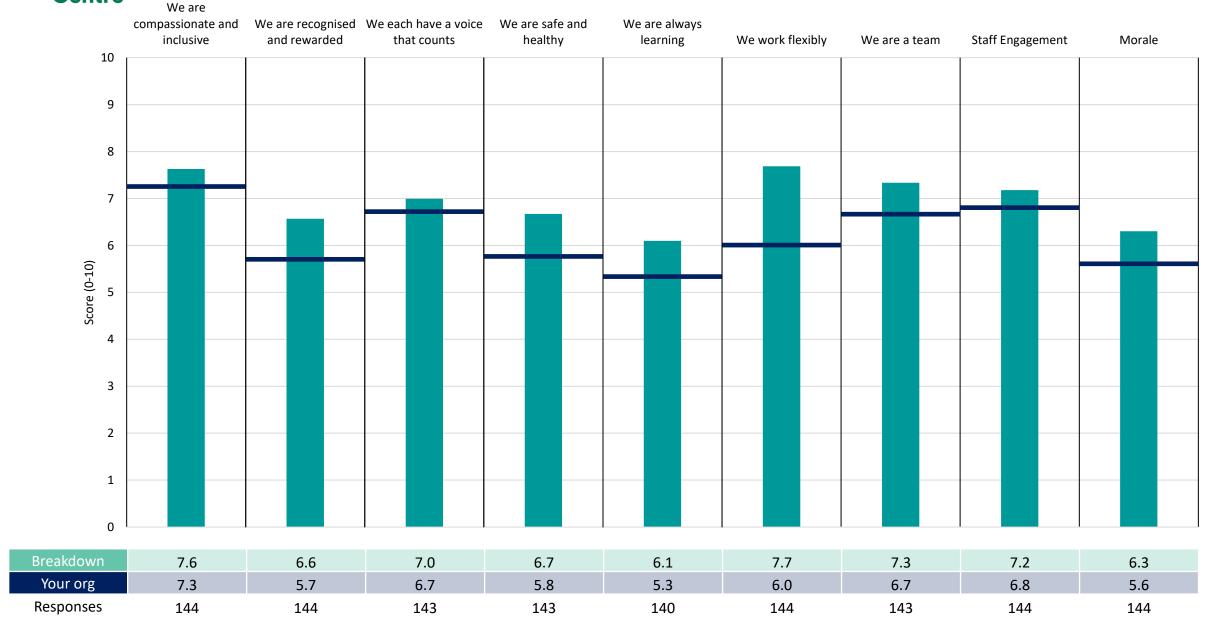

## **153 Operations**

#### **Key features**

Breakdown type and breakdown name are specified in the header.

Breakdown results are presented in the context of the (unweighted) organisation average ('Your org'), so it is easy to tell if a directorate is performing better or worse than the organisation average. For all People Promise element and theme results, a higher score is a better result than a lower score

The number of responses feeding into each measures and sub-scores for the given breakdown is specified below the table containing the directorate and trust scores.

! Note: when there are less than 11 responses in a group, results are suppressed to protect staff confidentiality, for some organisations this could mean that all breakdown results are suppressed.