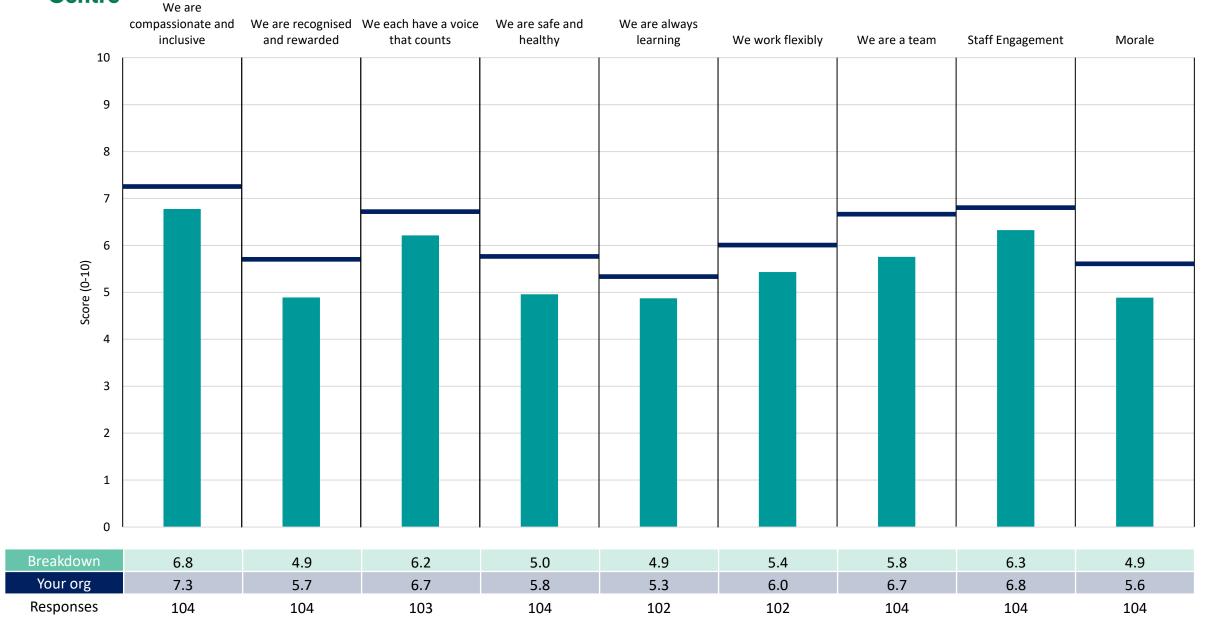

#### 153 Specialties Care Group

#### **Key features**

Breakdown type and breakdown name are specified in the header.

Breakdown results are presented in the context of the (unweighted) organisation average ('Your org'), so it is easy to tell if a directorate is performing better or worse than the organisation average. For all People Promise element and theme results, a higher score is a better result than a lower score

The number of responses feeding into each measures and sub-scores for the given breakdown is specified below the table containing the directorate and trust scores.

! Note: when there are less than 11 responses in a group, results are suppressed to protect staff confidentiality, for some organisations this could mean that all breakdown results are suppressed.