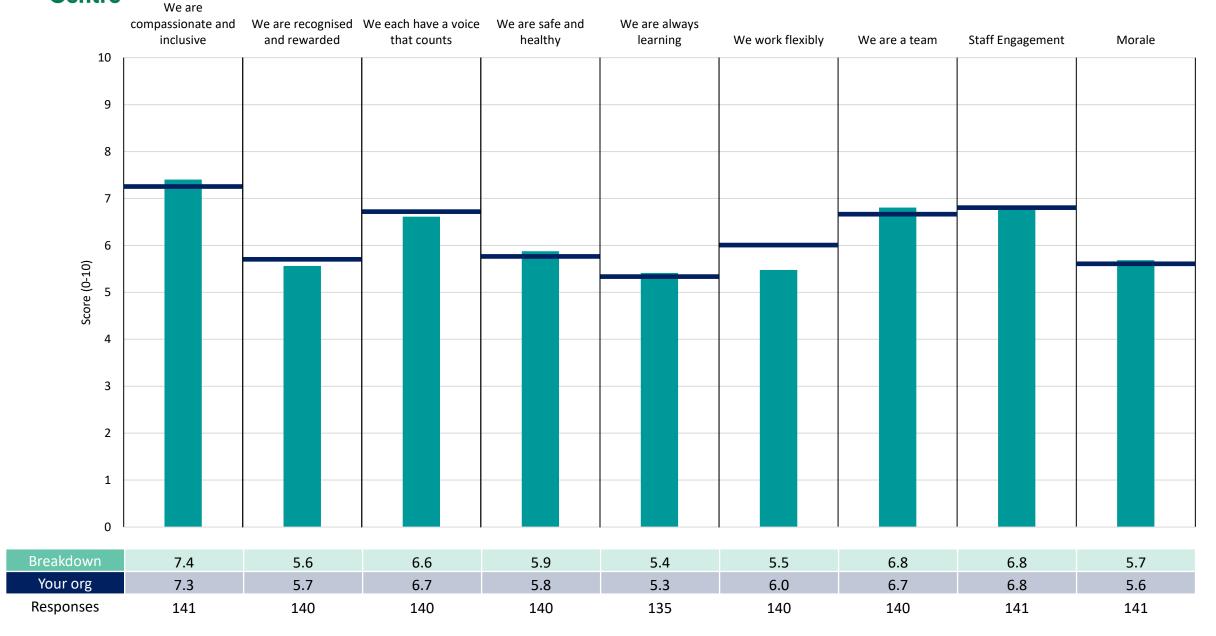

#### 153 Medical Care Group

#### **Key features**

Breakdown type and breakdown name are specified in the header.

Breakdown results are presented in the context of the (unweighted) organisation average ('Your org'), so it is easy to tell if a directorate is performing better or worse than the organisation average. For all People Promise element and theme results, a higher score is a better result than a lower score

The number of responses feeding into each measures and sub-scores for the given breakdown is specified below the table containing the directorate and trust scores.

! Note: when there are less than 11 responses in a group, results are suppressed to protect staff confidentiality, for some organisations this could mean that all breakdown results are suppressed.