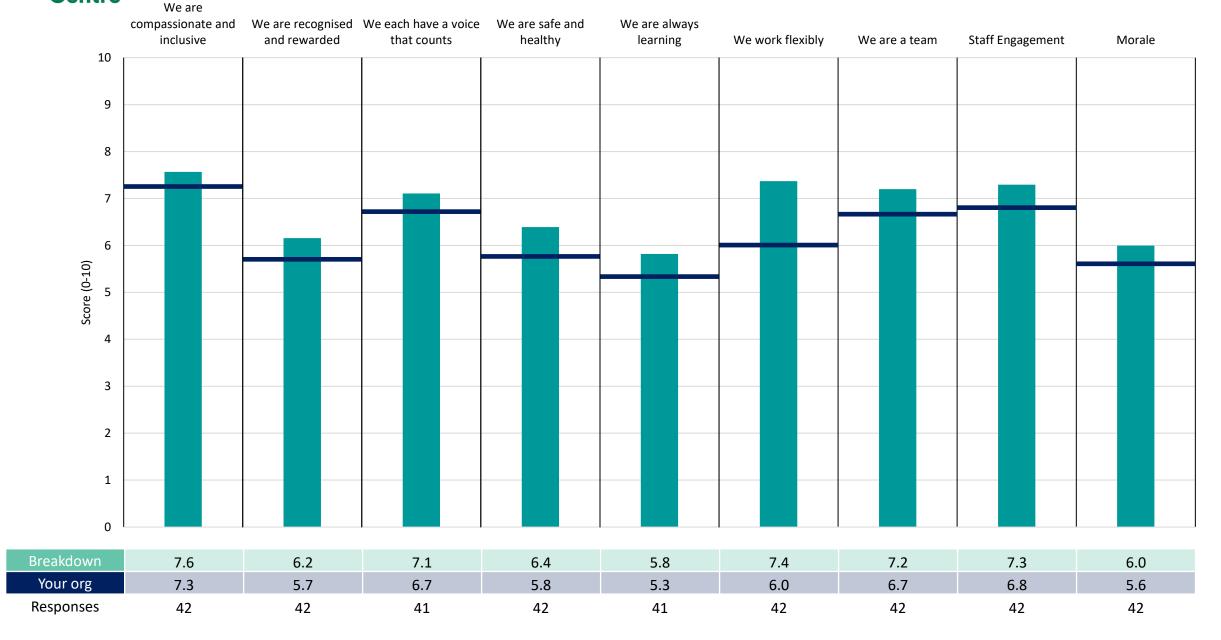

#### 153 Medical Care Group

This directorate report for University Hospitals Dorset NHS Trust contains results by breakdown for People Promise element and theme results from the 2022 NHS Staff Survey. These results are compared to the unweighted average for your organisation.

#### **Key features**

Breakdown type and breakdown name are specified in the header.

Breakdown results are presented in the context of the (unweighted) organisation average ('Your org'), so it is easy to tell if a directorate is performing better or worse than the organisation average. For all People Promise element and theme results, a higher score is a better result than a lower score