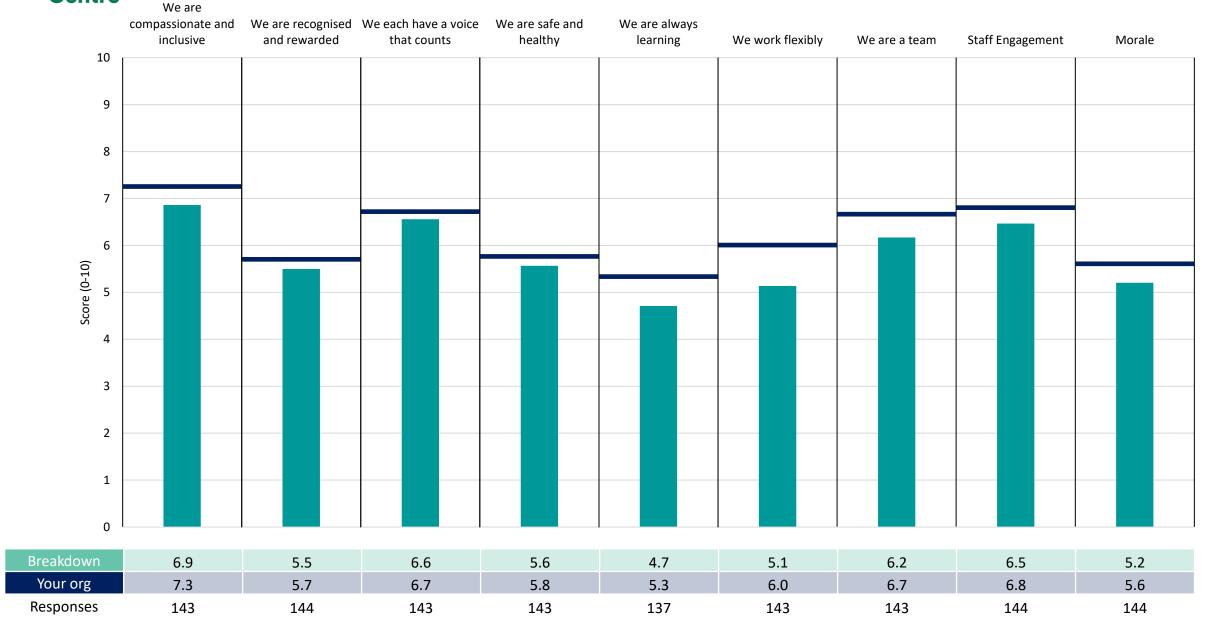

#### 153 Specialties Care Group

This directorate report for University Hospitals Dorset NHS Trust contains results by breakdown for People Promise element and theme results from the 2022 NHS Staff Survey. These results are compared to the unweighted average for your organisation.

#### **Key features**

Breakdown type and breakdown name are specified in the header.

Breakdown results are presented in the context of the (unweighted) organisation average ('Your org'), so it is easy to tell if a directorate is performing better or worse than the organisation average. For all People Promise element and theme results, a higher score is a better result than a lower score