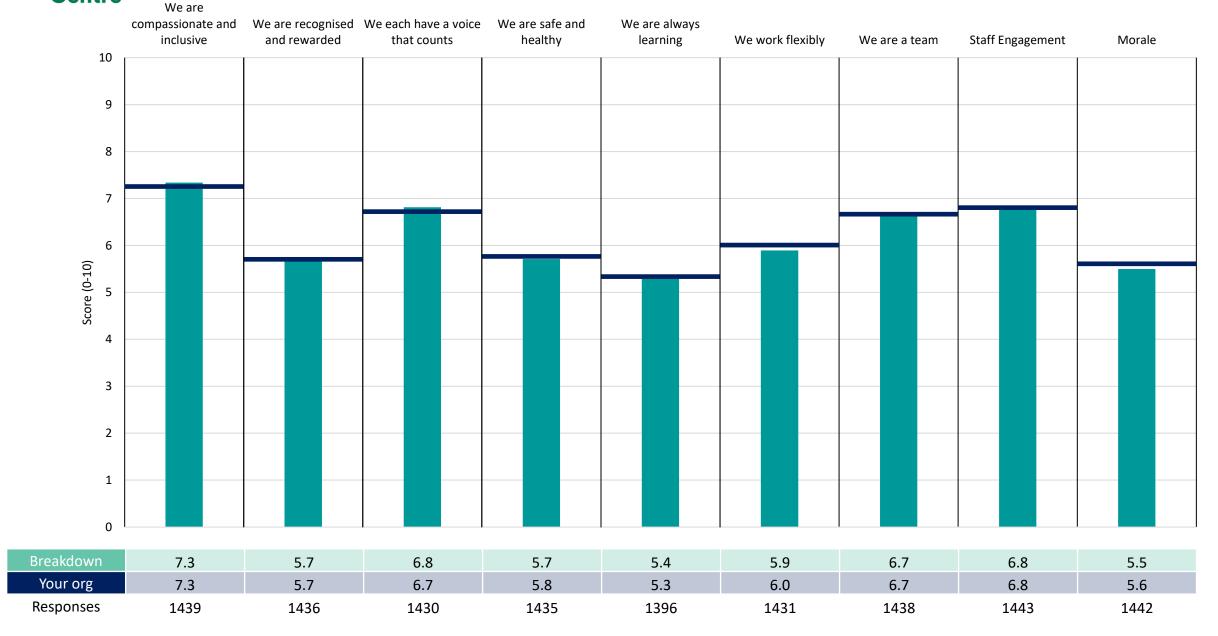

#### 153 Corporate

#### **Key features**

Breakdown type and breakdown name are specified in the header.

Breakdown results are presented in the context of the (unweighted) organisation average ('Your org'), so it is easy to tell if a directorate is performing better or worse than the organisation average. For all People Promise element and theme results, a higher score is a better result than a lower score

The number of responses feeding into each measures and sub-scores for the given breakdown is specified below the table containing the directorate and trust scores.

! Note: when there are less than 11 responses in a group, results are suppressed to protect staff confidentiality, for some organisations this could mean that all breakdown results are suppressed.