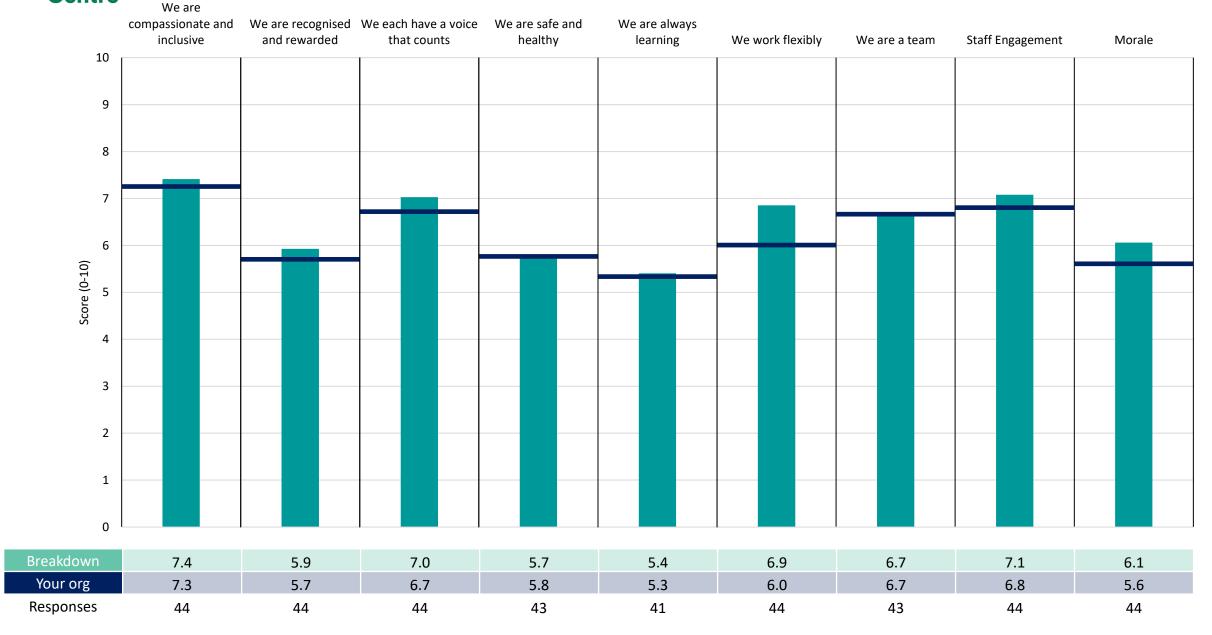

#### 153 Corporate

#### **Key features**

Breakdown type and breakdown name are specified in the header.

Breakdown results are presented in the context of the (unweighted) organisation average ('Your org'), so it is easy to tell if a directorate is performing better or worse than the organisation average. For all People Promise element and theme results, a higher score is a better result than a lower score

The number of responses feeding into each measures and sub-scores for the given breakdown is specified below the table containing the directorate and trust scores.

! Note: when there are less than 11 responses in a group, results are suppressed to protect staff confidentiality, for some organisations this could mean that all breakdown results are suppressed.