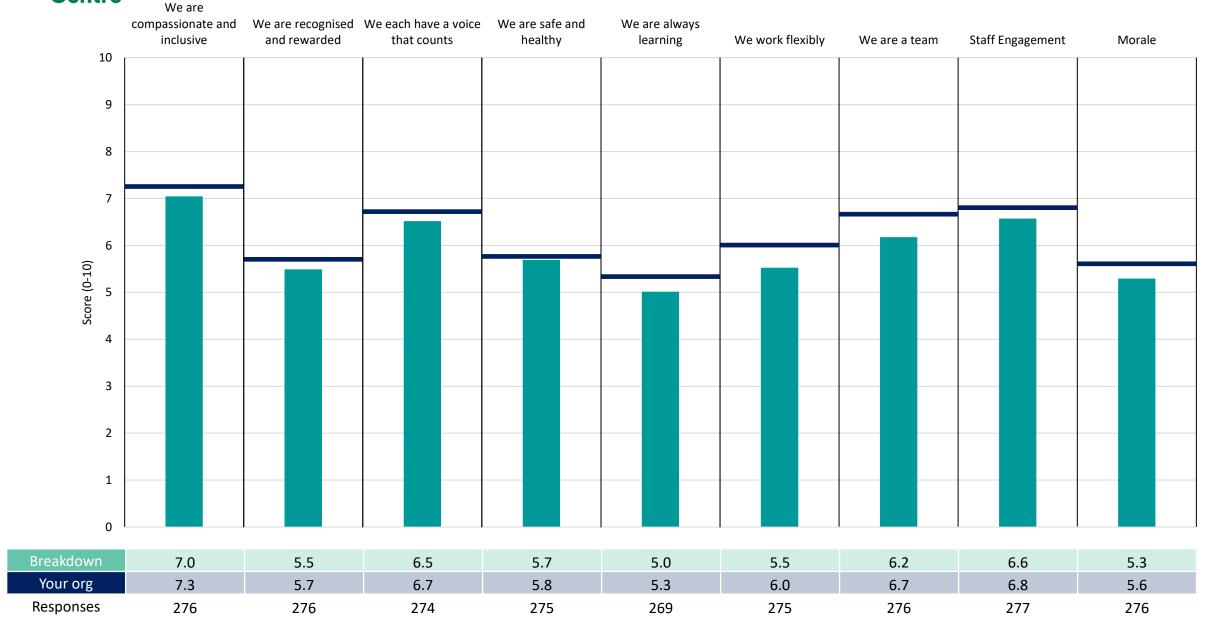

#### 153 Medical Care Group

#### **Key features**

Breakdown type and breakdown name are specified in the header.

Breakdown results are presented in the context of the (unweighted) organisation average ('Your org'), so it is easy to tell if a directorate is performing better or worse than the organisation average. For all People Promise element and theme results, a higher score is a better result than a lower score

The number of responses feeding into each measures and sub-scores for the given breakdown is specified below the table containing the directorate and trust scores.

! Note: when there are less than 11 responses in a group, results are suppressed to protect staff confidentiality, for some organisations this could mean that all breakdown results are suppressed.