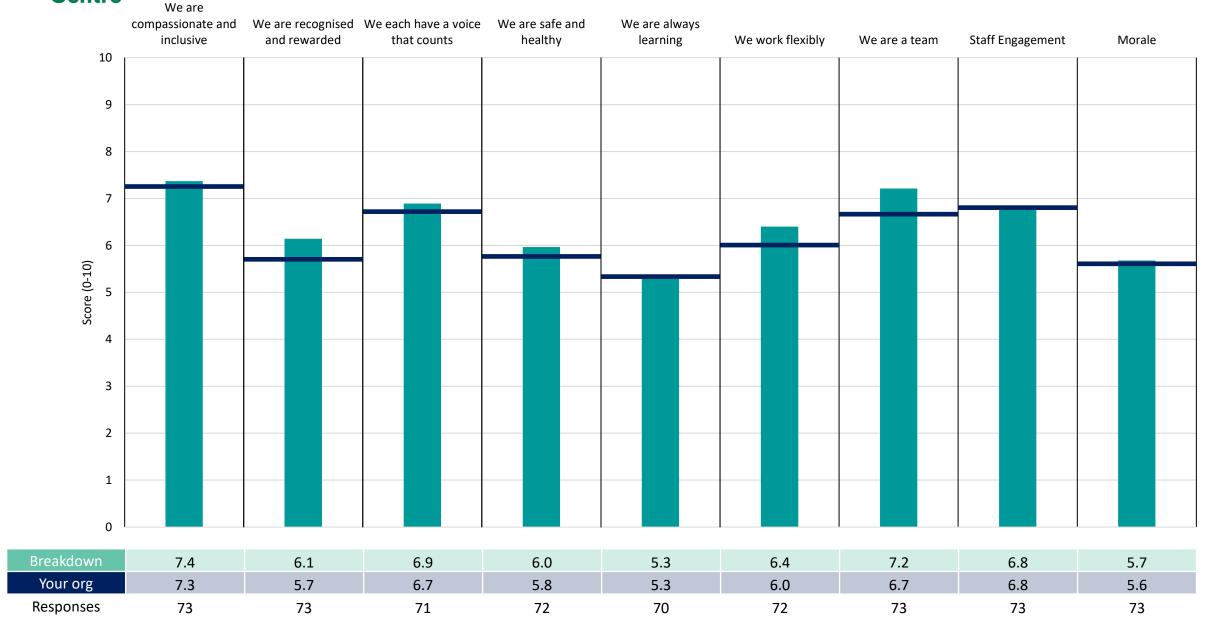

## **153 Operations**

#### **Key features**

Breakdown type and breakdown name are specified in the header.

Breakdown results are presented in the context of the (unweighted) organisation average ('Your org'), so it is easy to tell if a directorate is performing better or worse than the organisation average. For all People Promise element and theme results, a higher score is a better result than a lower score

The number of responses feeding into each measures and sub-scores for the given breakdown is specified below the table containing the directorate and trust scores.

! Note: when there are less than 11 responses in a group, results are suppressed to protect staff confidentiality, for some organisations this could mean that all breakdown results are suppressed.