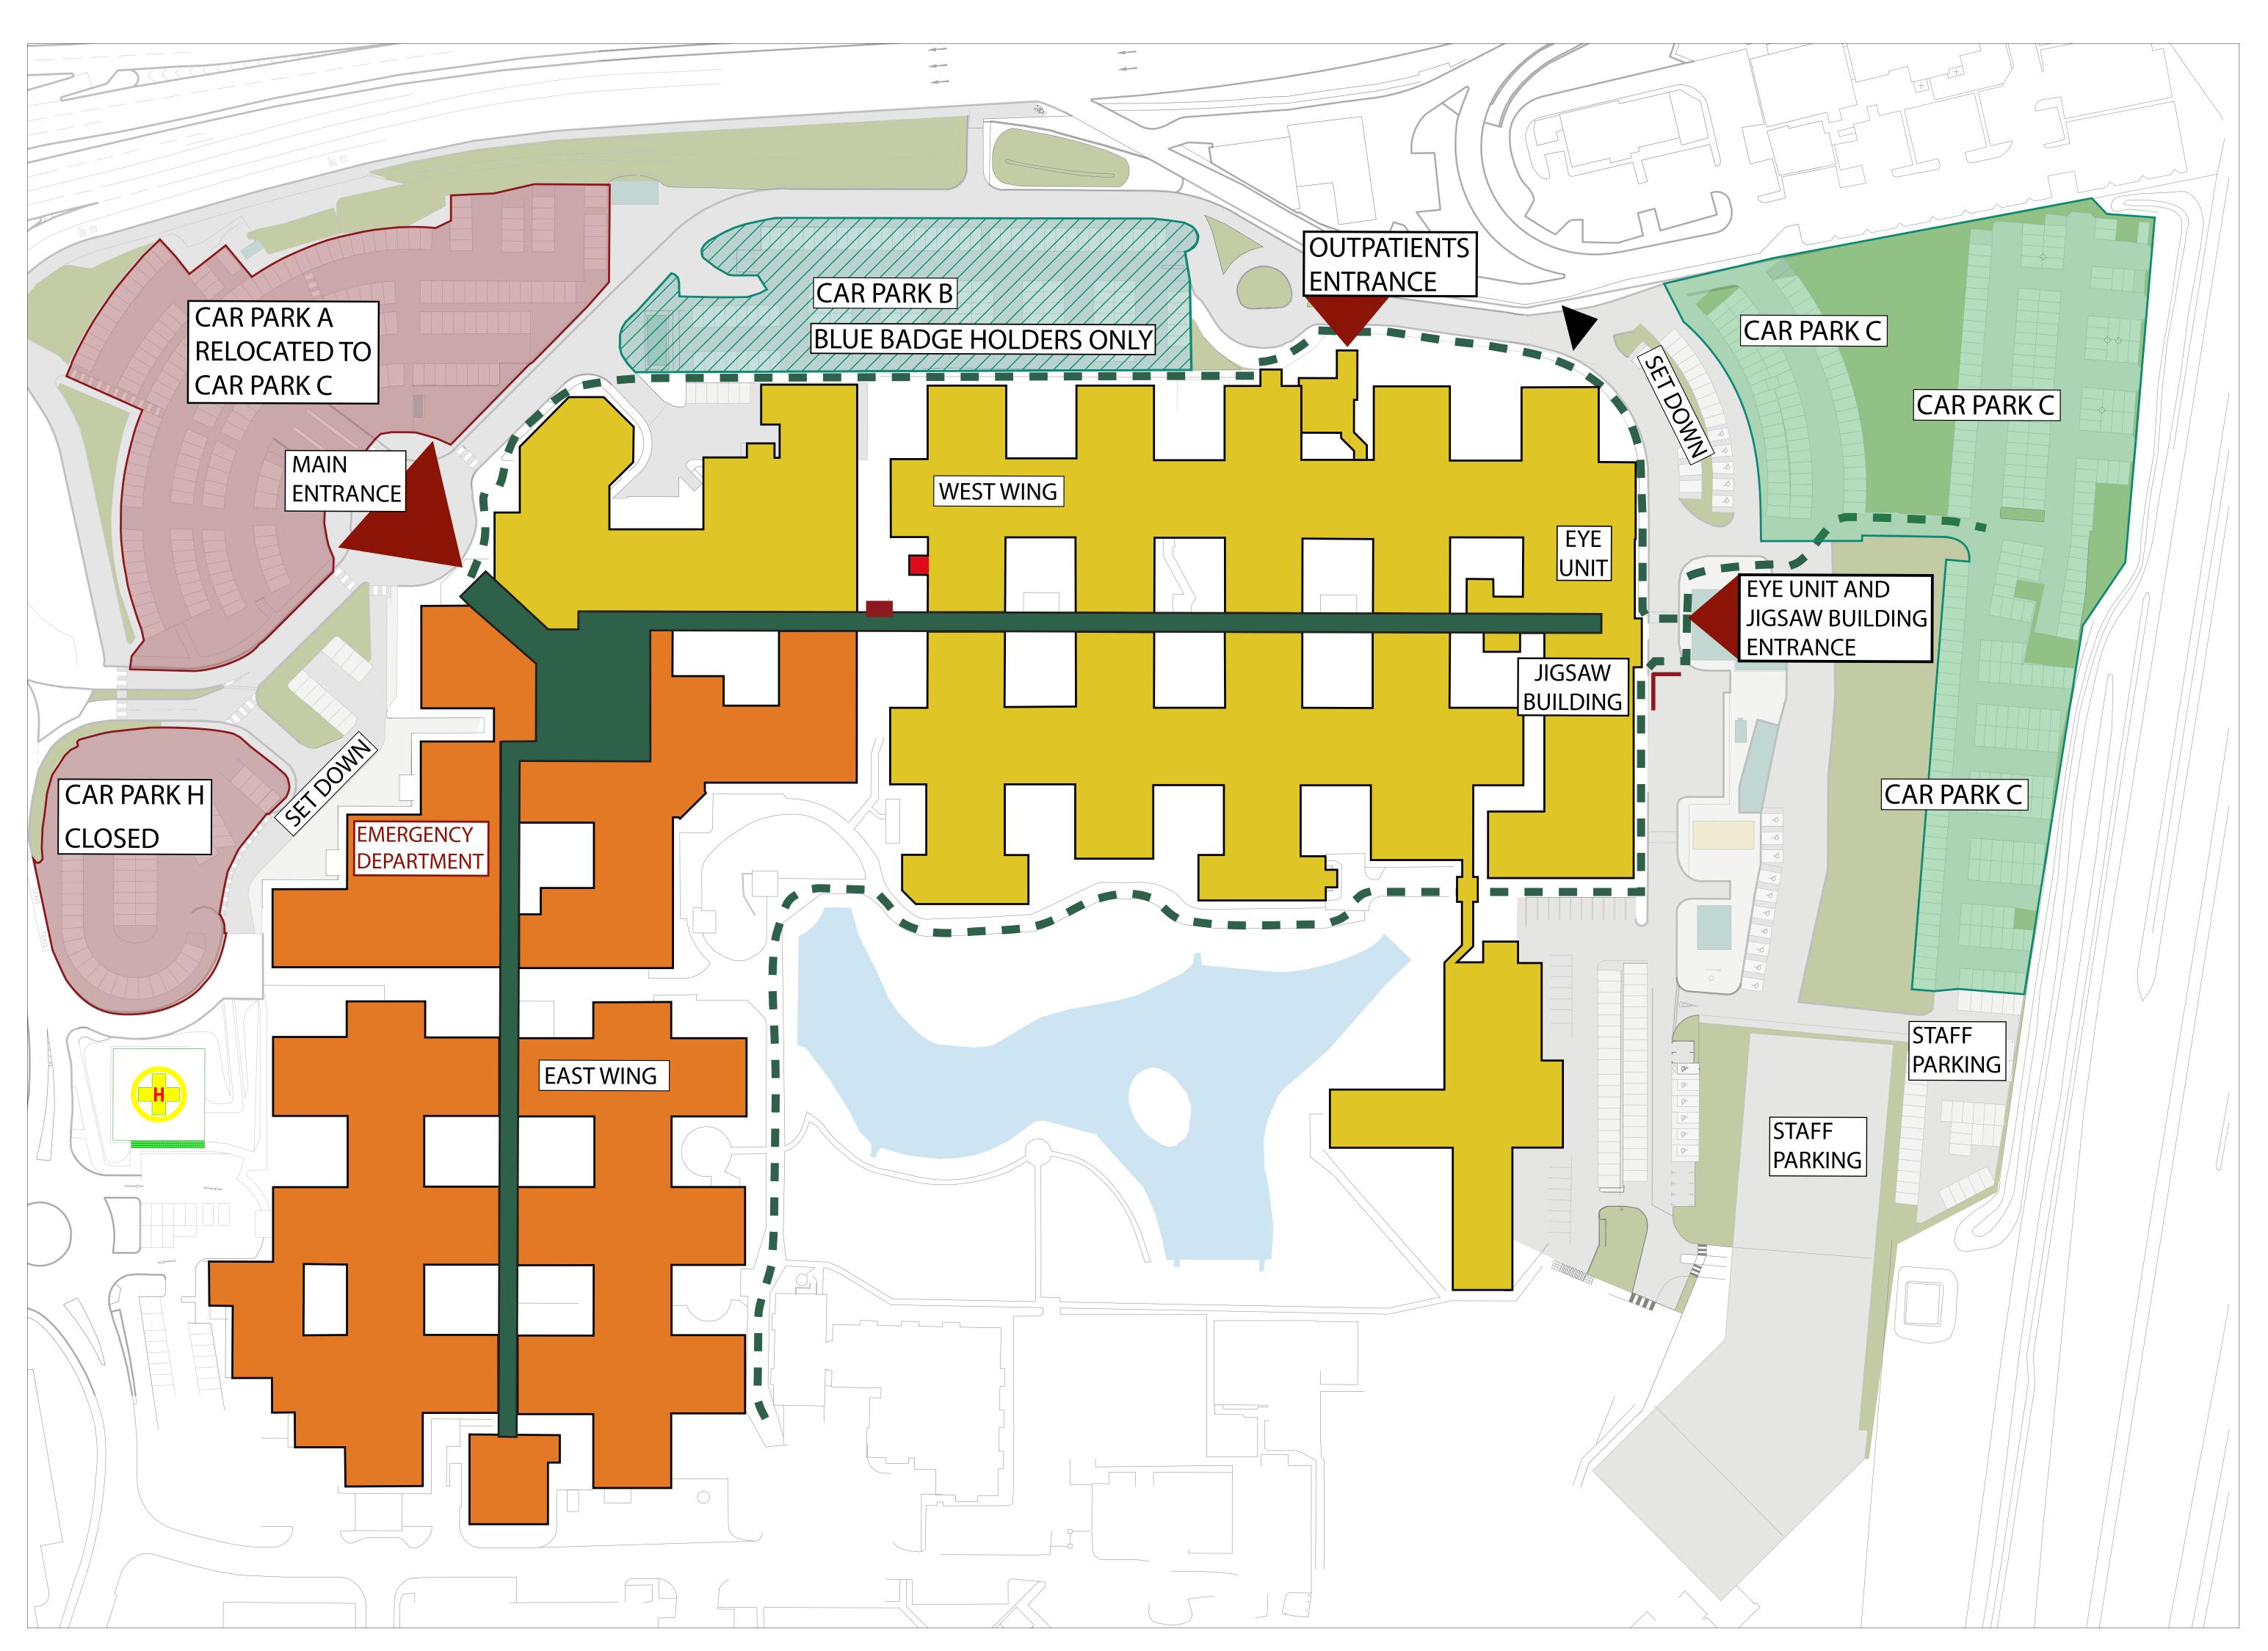

## **Car Park Relocation**

- to Car Park C
- March 2021
- remain available for use
- development due later in 2021.
- at this time

Car park closed

Blue badge holder car park

Car park open

## For more information visit: www.uhd.nhs.uk/about-us/future

• From 26th February 2021, parking in Car Park A will no longer be available and will be relocated

• Car Park H will also be closing and staff parking will be available in other staff allocated spaces

• Staff with car park permits will be able to use new allocated spaces in Littledown from 1st

Drop-off location near to the main entrance will

• Car Park B will only be available for use by blue badge holders from 1st March 2021

 These changes allow essential works to open the hospital site for the exciting new MCEC

Emergency Department and drop off maintained