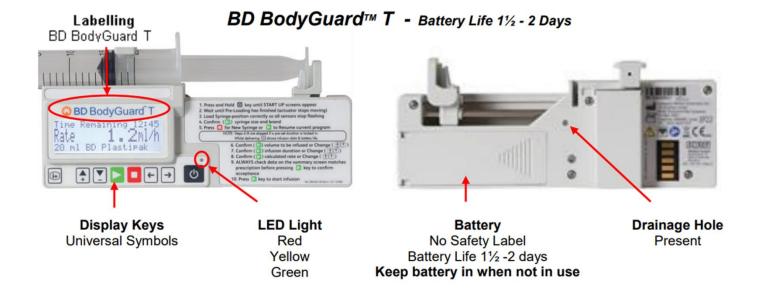

## <u>Differences between CME T34 syringe pump</u> <u>and BodyGuard ™T syringe pump</u>

## **BodyGuard™ T Syringe Pump**