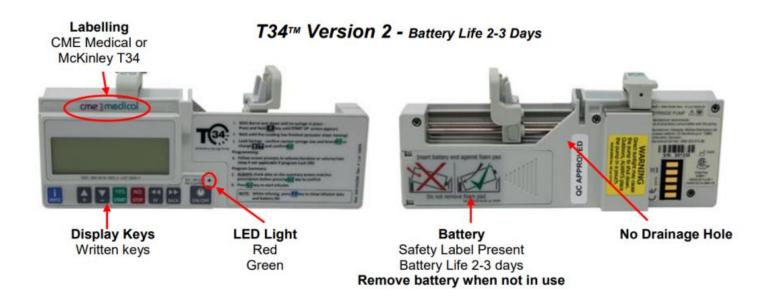

## <u>Differences between CME T34 syringe pump</u> <u>and BodyGuard ™T syringe pump</u>