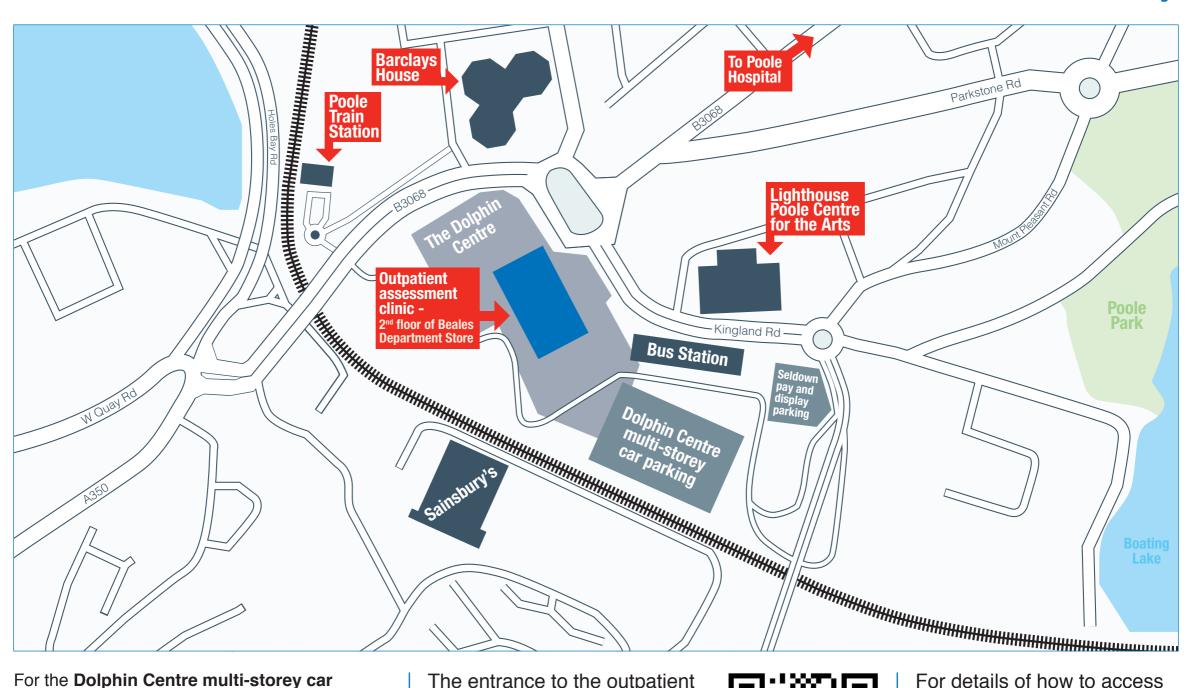

## **Outpatient assessment clinic**

@ Dorset Health Village

For the **Dolphin Centre multi-storey car parking**, please use **BH15 1SN** on your sat nav.

The nearest drop off point is outside the Market Gallery (BH15 1SN).

Please note there is approximately a 150m walk through the dolphin centre to get to the clinic. Patients need to be able to make their own way to and from the clinic.

The entrance to the outpatient assessment clinic is based on the first floor of the Dolphin Centre at Beales

https://what3words.com/unions.boats.spring

For details of how to access the outpatient assessment clinic if arriving by car, by train or by bus, please visit www.uhd.nhs.uk/think-big