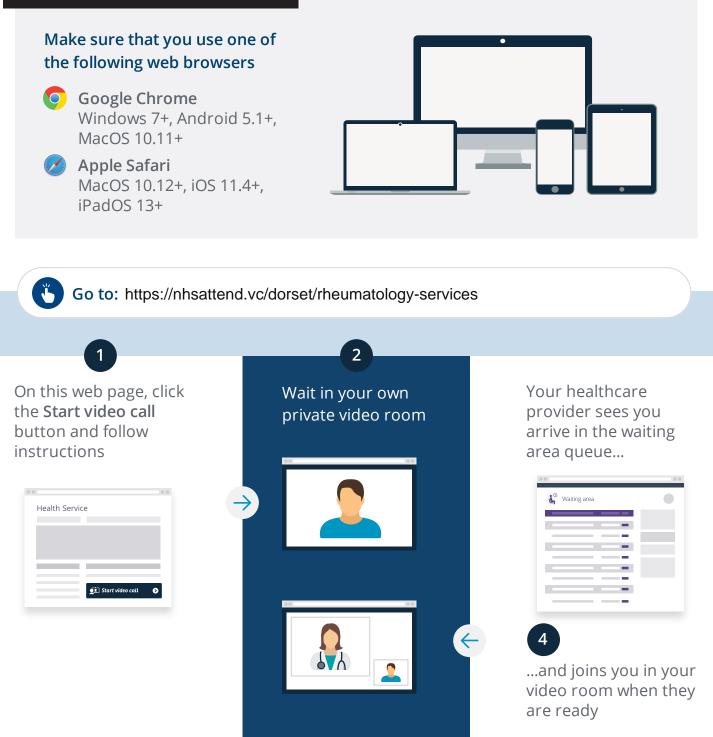

#### Where do I go to attend my appointment?

Go to: https://nhsattend.vc/dorset/rheumatology-services

Instead of travelling to your appointment, you enter the clinic's online waiting area. The health service is notified when you arrive, and your clinician will join you when ready.

#### What do I need to make a video call?

- A good connection to the internet
  If you can watch a video online (e.g.
  YouTube) you can make a video call
- A private, well-lit area where you will not be disturbed during the consultation
- One of these:
  - Google Chrome web browser on a desktop or laptop, or on an Android tablet or smartphone
  - Safari web browser on an Apple iMac, MacBook, iPad, or iPhone
- Web-camera, speakers and microphone already built into laptops or mobile devices